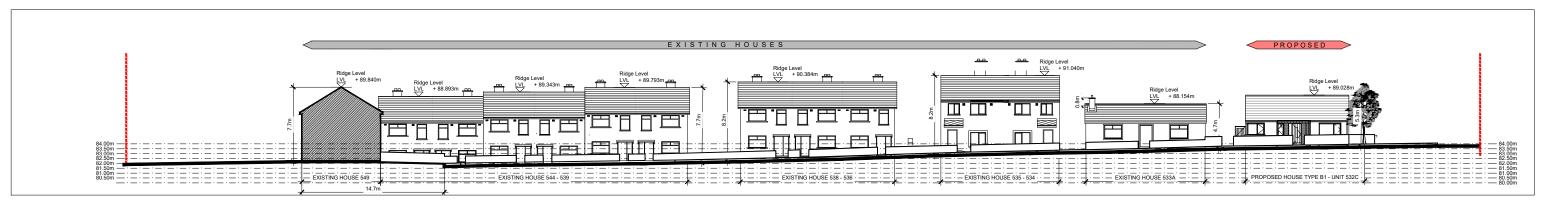

CONTEXT ELEVATION A - A Scale 1:200@A1

CONTEXT ELEVATION B - B Scale 1:200@A1

CONTEXT ELEVATION C - C Scale 1:200@A1

| NOTEO                                                                                                                      |                                                                                                                 | REVIS | REVISIONS   |     |
|----------------------------------------------------------------------------------------------------------------------------|-----------------------------------------------------------------------------------------------------------------|-------|-------------|-----|
| NOTES:                                                                                                                     | The second se | DATE  | DESCRIPTION | No. |
| DO NOT SCALE FROM                                                                                                          |                                                                                                                 |       |             |     |
| DO NOT SCALE FROM<br>DRAWINGS. WORK TO<br>FIGURED DIMENSIONS<br>ONLY. ARCHITECT TO<br>BE NOTIFIED OF ALL<br>DISCREPANCIES. |                                                                                                                 |       |             |     |
| FIGURED DIMENSIONS                                                                                                         |                                                                                                                 |       |             |     |
| ONLY. ARCHITECT TO<br>BENDTIEFED OF ALL                                                                                    |                                                                                                                 |       |             |     |
| DISCREPANCIES.                                                                                                             |                                                                                                                 |       |             |     |
|                                                                                                                            | r                                                                                                               |       |             |     |